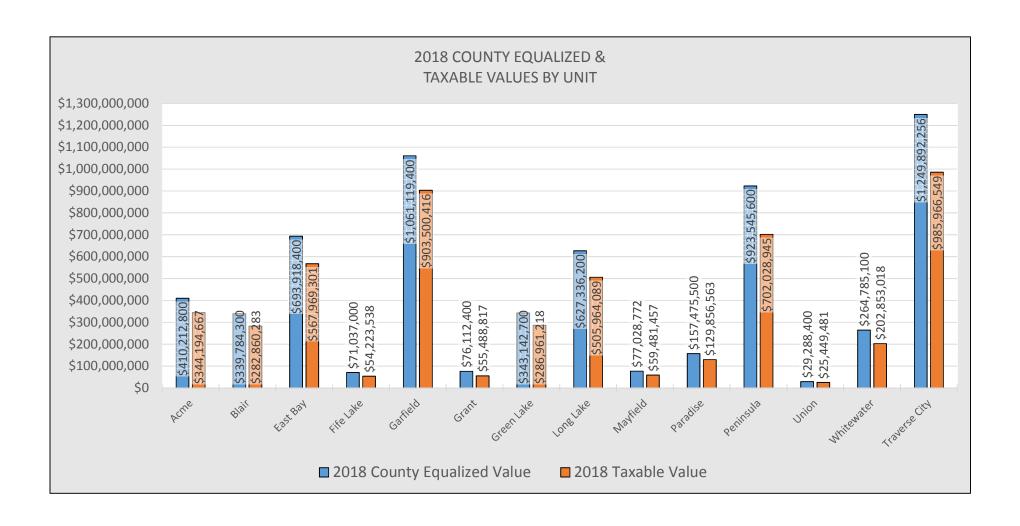

#### 2018 GRAND TRAVERSE COUNTY - ALL AD VALOREM PROPERTY

| TOWNSHIPS & CITY | Parcel<br>Count<br>2017 | Parcel<br>Count<br>2018 | Parcel Count<br>% Change | CEV 2017        | CEV 2018        | County<br>Equalized<br>% Change | TAXABLE 2017    | TAXABLE 2018    | Taxable %<br>Change |
|------------------|-------------------------|-------------------------|--------------------------|-----------------|-----------------|---------------------------------|-----------------|-----------------|---------------------|
| Acme             | 3,483                   | 3,483                   | 0.00%                    | \$405,047,600   | \$410,212,800   | 1.28%                           | \$331,302,712   | \$344,194,667   | 3.89%               |
| Blair            | 4,598                   | 4,634                   | 0.78%                    | \$323,377,950   | \$339,784,300   | 5.07%                           | \$265,875,290   | \$282,860,283   | 6.39%               |
| East Bay         | 8,226                   | 8,158                   | -0.83%                   | \$661,622,400   | \$693,918,400   | 4.88%                           | \$541,699,402   | \$567,969,301   | 4.85%               |
| Fife Lake        | 1,301                   | 1,297                   | -0.31%                   | \$70,688,200    | \$71,037,000    | 0.49%                           | \$52,291,829    | \$54,223,538    | 3.69%               |
| Garfield         | 8,095                   | 8,130                   | 0.43%                    | \$1,022,599,100 | \$1,061,119,400 | 3.77%                           | \$866,712,296   | \$903,500,416   | 4.24%               |
| Grant            | 1,099                   | 1,095                   | -0.36%                   | \$73,774,251    | \$76,112,400    | 3.17%                           | \$53,058,162    | \$55,488,817    | 4.58%               |
| Green Lake       | 4,015                   | 4,032                   | 0.42%                    | \$332,663,100   | \$343,142,700   | 3.15%                           | \$275,352,377   | \$286,961,218   | 4.22%               |
| Long Lake        | 5,014                   | 5,048                   | 0.68%                    | \$596,824,500   | \$627,336,200   | 5.11%                           | \$479,931,652   | \$505,964,089   | 5.42%               |
| Mayfield         | 1,094                   | 1,111                   | 1.55%                    | \$75,151,100    | \$77,028,772    | 2.50%                           | \$57,103,647    | \$59,481,457    | 4.16%               |
| Paradise         | 2,580                   | 2,582                   | 0.08%                    | \$150,857,500   | \$157,475,500   | 4.39%                           | \$123,919,343   | \$129,856,563   | 4.79%               |
| Peninsula        | 4,216                   | 4,230                   | 0.33%                    | \$894,743,800   | \$923,545,600   | 3.22%                           | \$674,055,682   | \$702,028,945   | 4.15%               |
| Union            | 436                     | 448                     | 2.75%                    | \$28,547,100    | \$29,288,400    | 2.60%                           | \$24,332,755    | \$25,449,481    | 4.59%               |
| Whitewater       | 2,011                   | 2,003                   | -0.40%                   | \$255,020,300   | \$264,785,100   | 3.83%                           | \$194,509,181   | \$202,853,018   | 4.29%               |
| Traverse City    | 8,781                   | 8,881                   | 1.14%                    | \$1,186,260,675 | \$1,249,892,256 | 5.36%                           | \$928,294,158   | \$985,966,549   | 6.21%               |
| TOTALS           | 54,949                  | 55,132                  | 0.33%                    | \$6,077,177,576 | \$6,324,678,828 | 4.07%                           | \$4,868,438,486 | \$5,106,798,342 | 4.896%              |