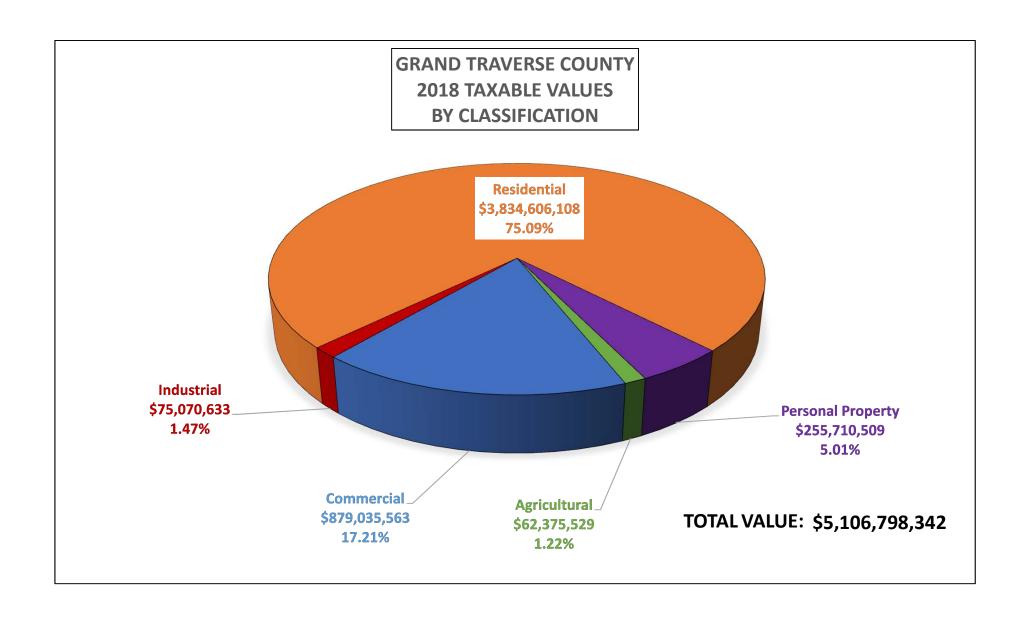

#### 2018 GRAND TRAVERSE COUNTY - ALL AD VALOREM PROPERTY

| TOWNSHIPS & CITY | Parcel<br>Count<br>2017 | Parcel<br>Count<br>2018 | Parcel Count<br>% Change | CEV 2017        | CEV 2018        | County<br>Equalized<br>% Change | TAXABLE 2017    | TAXABLE 2018    | Taxable %<br>Change |
|------------------|-------------------------|-------------------------|--------------------------|-----------------|-----------------|---------------------------------|-----------------|-----------------|---------------------|
| Acme             | 3,483                   | 3,483                   | 0.00%                    | \$405,047,600   | \$410,212,800   | 1.28%                           | \$331,302,712   | \$344,194,667   | 3.89%               |
| Blair            | 4,598                   | 4,634                   | 0.78%                    | \$323,377,950   | \$339,784,300   | 5.07%                           | \$265,875,290   | \$282,860,283   | 6.39%               |
| East Bay         | 8,226                   | 8,158                   | -0.83%                   | \$661,622,400   | \$693,918,400   | 4.88%                           | \$541,699,402   | \$567,969,301   | 4.85%               |
| Fife Lake        | 1,301                   | 1,297                   | -0.31%                   | \$70,688,200    | \$71,037,000    | 0.49%                           | \$52,291,829    | \$54,223,538    | 3.69%               |
| Garfield         | 8,095                   | 8,130                   | 0.43%                    | \$1,022,599,100 | \$1,061,119,400 | 3.77%                           | \$866,712,296   | \$903,500,416   | 4.24%               |
| Grant            | 1,099                   | 1,095                   | -0.36%                   | \$73,774,251    | \$76,112,400    | 3.17%                           | \$53,058,162    | \$55,488,817    | 4.58%               |
| Green Lake       | 4,015                   | 4,032                   | 0.42%                    | \$332,663,100   | \$343,142,700   | 3.15%                           | \$275,352,377   | \$286,961,218   | 4.22%               |
| Long Lake        | 5,014                   | 5,048                   | 0.68%                    | \$596,824,500   | \$627,336,200   | 5.11%                           | \$479,931,652   | \$505,964,089   | 5.42%               |
| Mayfield         | 1,094                   | 1,111                   | 1.55%                    | \$75,151,100    | \$77,028,772    | 2.50%                           | \$57,103,647    | \$59,481,457    | 4.16%               |
| Paradise         | 2,580                   | 2,582                   | 0.08%                    | \$150,857,500   | \$157,475,500   | 4.39%                           | \$123,919,343   | \$129,856,563   | 4.79%               |
| Peninsula        | 4,216                   | 4,230                   | 0.33%                    | \$894,743,800   | \$923,545,600   | 3.22%                           | \$674,055,682   | \$702,028,945   | 4.15%               |
| Union            | 436                     | 448                     | 2.75%                    | \$28,547,100    | \$29,288,400    | 2.60%                           | \$24,332,755    | \$25,449,481    | 4.59%               |
| Whitewater       | 2,011                   | 2,003                   | -0.40%                   | \$255,020,300   | \$264,785,100   | 3.83%                           | \$194,509,181   | \$202,853,018   | 4.29%               |
| Traverse City    | 8,781                   | 8,881                   | 1.14%                    | \$1,186,260,675 | \$1,249,892,256 | 5.36%                           | \$928,294,158   | \$985,966,549   | 6.21%               |
| TOTALS           | 54,949                  | 55,132                  | 0.33%                    | \$6,077,177,576 | \$6,324,678,828 | 4.07%                           | \$4,868,438,486 | \$5,106,798,342 | 4.896%              |