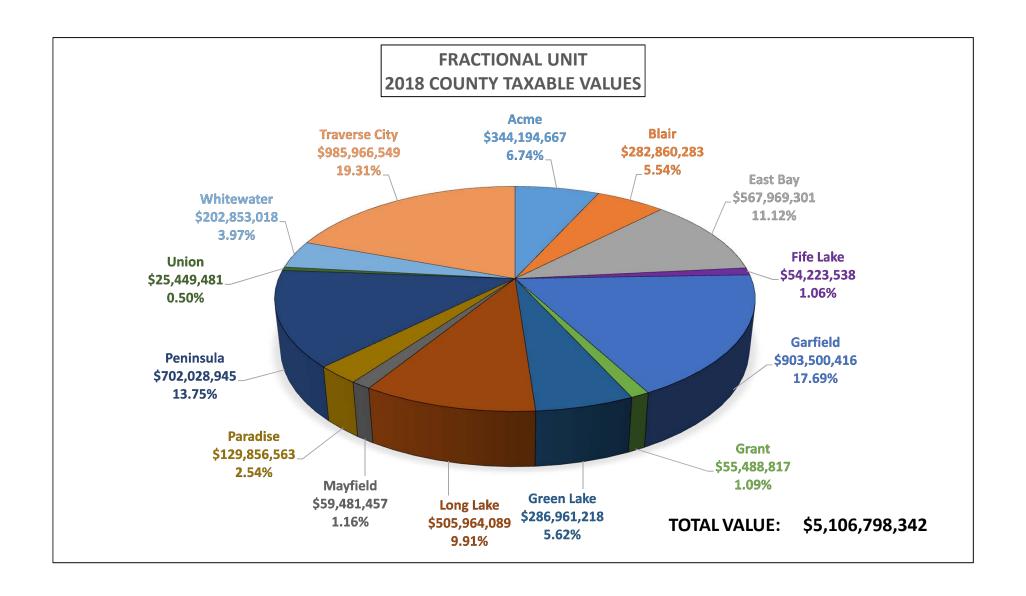

#### 2018 GRAND TRAVERSE COUNTY - ALL AD VALOREM PROPERTY

| TOWNSHIPS & CITY | Parcel<br>Count<br>2017 | Parcel<br>Count<br>2018 | Parcel Count<br>% Change | CEV 2017        | CEV 2018        | County<br>Equalized<br>% Change | TAXABLE 2017    | TAXABLE 2018    | Taxable %<br>Change |
|------------------|-------------------------|-------------------------|--------------------------|-----------------|-----------------|---------------------------------|-----------------|-----------------|---------------------|
| Acme             | 3,483                   | 3,483                   | 0.00%                    | \$405,047,600   | \$410,212,800   | 1.28%                           | \$331,302,712   | \$344,194,667   | 3.89%               |
| Blair            | 4,598                   | 4,634                   | 0.78%                    | \$323,377,950   | \$339,784,300   | 5.07%                           | \$265,875,290   | \$282,860,283   | 6.39%               |
| East Bay         | 8,226                   | 8,158                   | -0.83%                   | \$661,622,400   | \$693,918,400   | 4.88%                           | \$541,699,402   | \$567,969,301   | 4.85%               |
| Fife Lake        | 1,301                   | 1,297                   | -0.31%                   | \$70,688,200    | \$71,037,000    | 0.49%                           | \$52,291,829    | \$54,223,538    | 3.69%               |
| Garfield         | 8,095                   | 8,130                   | 0.43%                    | \$1,022,599,100 | \$1,061,119,400 | 3.77%                           | \$866,712,296   | \$903,500,416   | 4.24%               |
| Grant            | 1,099                   | 1,095                   | -0.36%                   | \$73,774,251    | \$76,112,400    | 3.17%                           | \$53,058,162    | \$55,488,817    | 4.58%               |
| Green Lake       | 4,015                   | 4,032                   | 0.42%                    | \$332,663,100   | \$343,142,700   | 3.15%                           | \$275,352,377   | \$286,961,218   | 4.22%               |
| Long Lake        | 5,014                   | 5,048                   | 0.68%                    | \$596,824,500   | \$627,336,200   | 5.11%                           | \$479,931,652   | \$505,964,089   | 5.42%               |
| Mayfield         | 1,094                   | 1,111                   | 1.55%                    | \$75,151,100    | \$77,028,772    | 2.50%                           | \$57,103,647    | \$59,481,457    | 4.16%               |
| Paradise         | 2,580                   | 2,582                   | 0.08%                    | \$150,857,500   | \$157,475,500   | 4.39%                           | \$123,919,343   | \$129,856,563   | 4.79%               |
| Peninsula        | 4,216                   | 4,230                   | 0.33%                    | \$894,743,800   | \$923,545,600   | 3.22%                           | \$674,055,682   | \$702,028,945   | 4.15%               |
| Union            | 436                     | 448                     | 2.75%                    | \$28,547,100    | \$29,288,400    | 2.60%                           | \$24,332,755    | \$25,449,481    | 4.59%               |
| Whitewater       | 2,011                   | 2,003                   | -0.40%                   | \$255,020,300   | \$264,785,100   | 3.83%                           | \$194,509,181   | \$202,853,018   | 4.29%               |
| Traverse City    | 8,781                   | 8,881                   | 1.14%                    | \$1,186,260,675 | \$1,249,892,256 | 5.36%                           | \$928,294,158   | \$985,966,549   | 6.21%               |
| TOTALS           | 54,949                  | 55,132                  | 0.33%                    | \$6,077,177,576 | \$6,324,678,828 | 4.07%                           | \$4,868,438,486 | \$5,106,798,342 | 4.896%              |