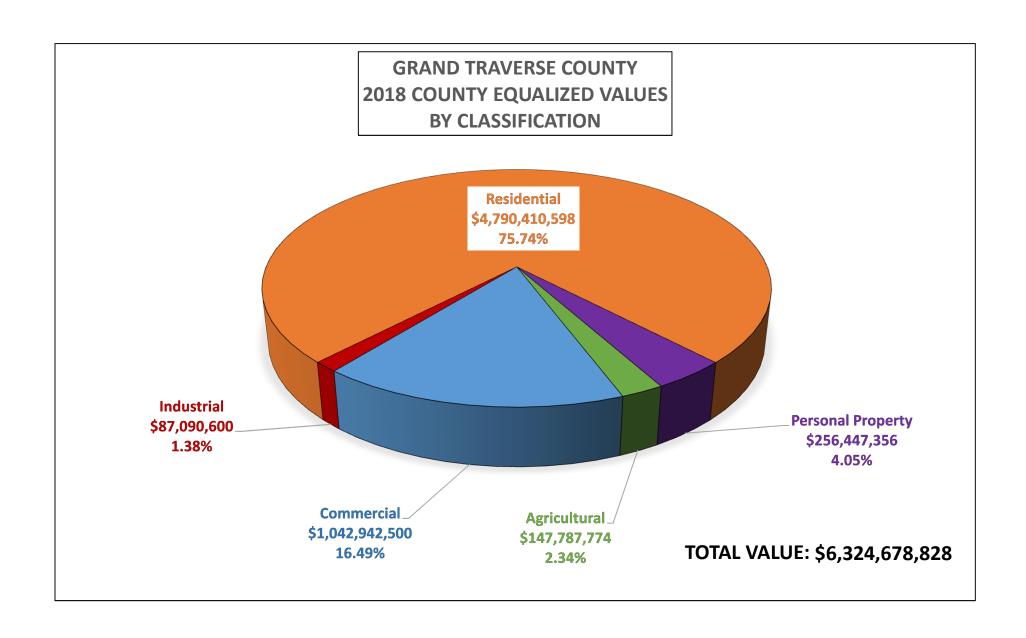

#### 2018 GRAND TRAVERSE COUNTY - ALL AD VALOREM PROPERTY

| TOWNSHIPS & CITY | Parcel<br>Count<br>2017 | Parcel<br>Count<br>2018 | Parcel Count<br>% Change | CEV 2017        | CEV 2018        | County<br>Equalized<br>% Change | TAXABLE 2017    | TAXABLE 2018    | Taxable %<br>Change |
|------------------|-------------------------|-------------------------|--------------------------|-----------------|-----------------|---------------------------------|-----------------|-----------------|---------------------|
| Acme             | 3,483                   | 3,483                   | 0.00%                    | \$405,047,600   | \$410,212,800   | 1.28%                           | \$331,302,712   | \$344,194,667   | 3.89%               |
| Blair            | 4,598                   | 4,634                   | 0.78%                    | \$323,377,950   | \$339,784,300   | 5.07%                           | \$265,875,290   | \$282,860,283   | 6.39%               |
| East Bay         | 8,226                   | 8,158                   | -0.83%                   | \$661,622,400   | \$693,918,400   | 4.88%                           | \$541,699,402   | \$567,969,301   | 4.85%               |
| Fife Lake        | 1,301                   | 1,297                   | -0.31%                   | \$70,688,200    | \$71,037,000    | 0.49%                           | \$52,291,829    | \$54,223,538    | 3.69%               |
| Garfield         | 8,095                   | 8,130                   | 0.43%                    | \$1,022,599,100 | \$1,061,119,400 | 3.77%                           | \$866,712,296   | \$903,500,416   | 4.24%               |
| Grant            | 1,099                   | 1,095                   | -0.36%                   | \$73,774,251    | \$76,112,400    | 3.17%                           | \$53,058,162    | \$55,488,817    | 4.58%               |
| Green Lake       | 4,015                   | 4,032                   | 0.42%                    | \$332,663,100   | \$343,142,700   | 3.15%                           | \$275,352,377   | \$286,961,218   | 4.22%               |
| Long Lake        | 5,014                   | 5,048                   | 0.68%                    | \$596,824,500   | \$627,336,200   | 5.11%                           | \$479,931,652   | \$505,964,089   | 5.42%               |
| Mayfield         | 1,094                   | 1,111                   | 1.55%                    | \$75,151,100    | \$77,028,772    | 2.50%                           | \$57,103,647    | \$59,481,457    | 4.16%               |
| Paradise         | 2,580                   | 2,582                   | 0.08%                    | \$150,857,500   | \$157,475,500   | 4.39%                           | \$123,919,343   | \$129,856,563   | 4.79%               |
| Peninsula        | 4,216                   | 4,230                   | 0.33%                    | \$894,743,800   | \$923,545,600   | 3.22%                           | \$674,055,682   | \$702,028,945   | 4.15%               |
| Union            | 436                     | 448                     | 2.75%                    | \$28,547,100    | \$29,288,400    | 2.60%                           | \$24,332,755    | \$25,449,481    | 4.59%               |
| Whitewater       | 2,011                   | 2,003                   | -0.40%                   | \$255,020,300   | \$264,785,100   | 3.83%                           | \$194,509,181   | \$202,853,018   | 4.29%               |
| Traverse City    | 8,781                   | 8,881                   | 1.14%                    | \$1,186,260,675 | \$1,249,892,256 | 5.36%                           | \$928,294,158   | \$985,966,549   | 6.21%               |
| TOTALS           | 54,949                  | 55,132                  | 0.33%                    | \$6,077,177,576 | \$6,324,678,828 | 4.07%                           | \$4,868,438,486 | \$5,106,798,342 | 4.896%              |