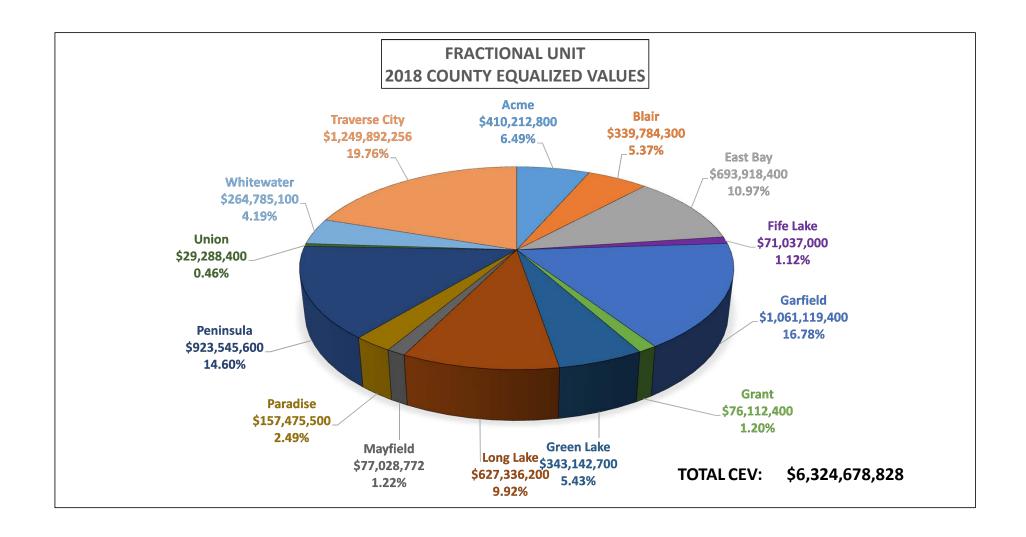

#### 2018 GRAND TRAVERSE COUNTY - ALL AD VALOREM PROPERTY

| TOWNSHIPS & CITY | Parcel<br>Count<br>2017 | Parcel<br>Count<br>2018 | Parcel Count<br>% Change | CEV 2017        | CEV 2018        | County<br>Equalized<br>% Change | TAXABLE 2017    | TAXABLE 2018    | Taxable %<br>Change |
|------------------|-------------------------|-------------------------|--------------------------|-----------------|-----------------|---------------------------------|-----------------|-----------------|---------------------|
| Acme             | 3,483                   | 3,483                   | 0.00%                    | \$405,047,600   | \$410,212,800   | 1.28%                           | \$331,302,712   | \$344,194,667   | 3.89%               |
| Blair            | 4,598                   | 4,634                   | 0.78%                    | \$323,377,950   | \$339,784,300   | 5.07%                           | \$265,875,290   | \$282,860,283   | 6.39%               |
| East Bay         | 8,226                   | 8,158                   | -0.83%                   | \$661,622,400   | \$693,918,400   | 4.88%                           | \$541,699,402   | \$567,969,301   | 4.85%               |
| Fife Lake        | 1,301                   | 1,297                   | -0.31%                   | \$70,688,200    | \$71,037,000    | 0.49%                           | \$52,291,829    | \$54,223,538    | 3.69%               |
| Garfield         | 8,095                   | 8,130                   | 0.43%                    | \$1,022,599,100 | \$1,061,119,400 | 3.77%                           | \$866,712,296   | \$903,500,416   | 4.24%               |
| Grant            | 1,099                   | 1,095                   | -0.36%                   | \$73,774,251    | \$76,112,400    | 3.17%                           | \$53,058,162    | \$55,488,817    | 4.58%               |
| Green Lake       | 4,015                   | 4,032                   | 0.42%                    | \$332,663,100   | \$343,142,700   | 3.15%                           | \$275,352,377   | \$286,961,218   | 4.22%               |
| Long Lake        | 5,014                   | 5,048                   | 0.68%                    | \$596,824,500   | \$627,336,200   | 5.11%                           | \$479,931,652   | \$505,964,089   | 5.42%               |
| Mayfield         | 1,094                   | 1,111                   | 1.55%                    | \$75,151,100    | \$77,028,772    | 2.50%                           | \$57,103,647    | \$59,481,457    | 4.16%               |
| Paradise         | 2,580                   | 2,582                   | 0.08%                    | \$150,857,500   | \$157,475,500   | 4.39%                           | \$123,919,343   | \$129,856,563   | 4.79%               |
| Peninsula        | 4,216                   | 4,230                   | 0.33%                    | \$894,743,800   | \$923,545,600   | 3.22%                           | \$674,055,682   | \$702,028,945   | 4.15%               |
| Union            | 436                     | 448                     | 2.75%                    | \$28,547,100    | \$29,288,400    | 2.60%                           | \$24,332,755    | \$25,449,481    | 4.59%               |
| Whitewater       | 2,011                   | 2,003                   | -0.40%                   | \$255,020,300   | \$264,785,100   | 3.83%                           | \$194,509,181   | \$202,853,018   | 4.29%               |
| Traverse City    | 8,781                   | 8,881                   | 1.14%                    | \$1,186,260,675 | \$1,249,892,256 | 5.36%                           | \$928,294,158   | \$985,966,549   | 6.21%               |
| TOTALS           | 54,949                  | 55,132                  | 0.33%                    | \$6,077,177,576 | \$6,324,678,828 | 4.07%                           | \$4,868,438,486 | \$5,106,798,342 | 4.896%              |