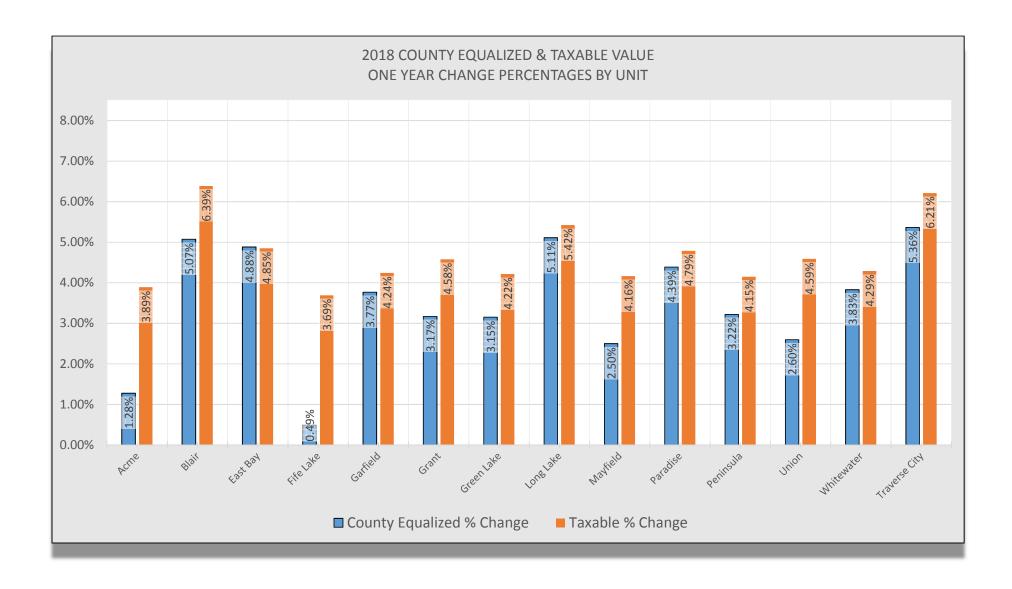

#### 2018 GRAND TRAVERSE COUNTY - ALL AD VALOREM PROPERTY

| TOWNSHIPS & CITY | Parcel<br>Count<br>2017 | Parcel<br>Count<br>2018 | Parcel Count<br>% Change | CEV 2017        | CEV 2018        | County<br>Equalized<br>% Change | TAXABLE 2017    | TAXABLE 2018    | Taxable %<br>Change |
|------------------|-------------------------|-------------------------|--------------------------|-----------------|-----------------|---------------------------------|-----------------|-----------------|---------------------|
| Acme             | 3,483                   | 3,483                   | 0.00%                    | \$405,047,600   | \$410,212,800   | 1.28%                           | \$331,302,712   | \$344,194,667   | 3.89%               |
| Blair            | 4,598                   | 4,634                   | 0.78%                    | \$323,377,950   | \$339,784,300   | 5.07%                           | \$265,875,290   | \$282,860,283   | 6.39%               |
| East Bay         | 8,226                   | 8,158                   | -0.83%                   | \$661,622,400   | \$693,918,400   | 4.88%                           | \$541,699,402   | \$567,969,301   | 4.85%               |
| Fife Lake        | 1,301                   | 1,297                   | -0.31%                   | \$70,688,200    | \$71,037,000    | 0.49%                           | \$52,291,829    | \$54,223,538    | 3.69%               |
| Garfield         | 8,095                   | 8,130                   | 0.43%                    | \$1,022,599,100 | \$1,061,119,400 | 3.77%                           | \$866,712,296   | \$903,500,416   | 4.24%               |
| Grant            | 1,099                   | 1,095                   | -0.36%                   | \$73,774,251    | \$76,112,400    | 3.17%                           | \$53,058,162    | \$55,488,817    | 4.58%               |
| Green Lake       | 4,015                   | 4,032                   | 0.42%                    | \$332,663,100   | \$343,142,700   | 3.15%                           | \$275,352,377   | \$286,961,218   | 4.22%               |
| Long Lake        | 5,014                   | 5,048                   | 0.68%                    | \$596,824,500   | \$627,336,200   | 5.11%                           | \$479,931,652   | \$505,964,089   | 5.42%               |
| Mayfield         | 1,094                   | 1,111                   | 1.55%                    | \$75,151,100    | \$77,028,772    | 2.50%                           | \$57,103,647    | \$59,481,457    | 4.16%               |
| Paradise         | 2,580                   | 2,582                   | 0.08%                    | \$150,857,500   | \$157,475,500   | 4.39%                           | \$123,919,343   | \$129,856,563   | 4.79%               |
| Peninsula        | 4,216                   | 4,230                   | 0.33%                    | \$894,743,800   | \$923,545,600   | 3.22%                           | \$674,055,682   | \$702,028,945   | 4.15%               |
| Union            | 436                     | 448                     | 2.75%                    | \$28,547,100    | \$29,288,400    | 2.60%                           | \$24,332,755    | \$25,449,481    | 4.59%               |
| Whitewater       | 2,011                   | 2,003                   | -0.40%                   | \$255,020,300   | \$264,785,100   | 3.83%                           | \$194,509,181   | \$202,853,018   | 4.29%               |
| Traverse City    | 8,781                   | 8,881                   | 1.14%                    | \$1,186,260,675 | \$1,249,892,256 | 5.36%                           | \$928,294,158   | \$985,966,549   | 6.21%               |
| TOTALS           | 54,949                  | 55,132                  | 0.33%                    | \$6,077,177,576 | \$6,324,678,828 | 4.07%                           | \$4,868,438,486 | \$5,106,798,342 | 4.896%              |