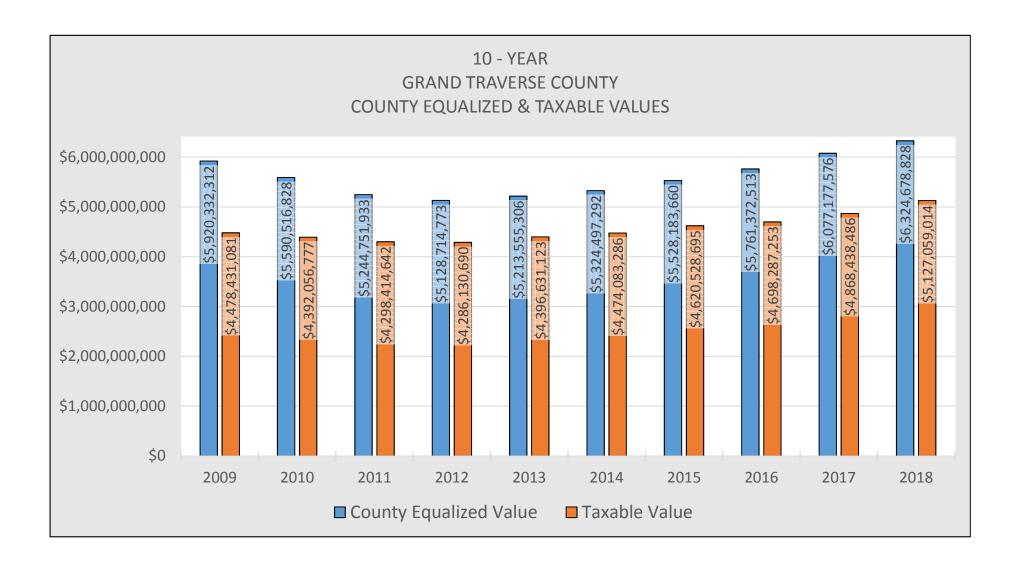

#### 2018 GRAND TRAVERSE COUNTY - ALL AD VALOREM PROPERTY

| TOWNSHIPS & CITY | Parcel<br>Count<br>2017 | Parcel<br>Count<br>2018 | Parcel Count<br>% Change | CEV 2017        | CEV 2018        | County<br>Equalized<br>% Change | TAXABLE 2017    | TAXABLE 2018    | Taxable %<br>Change |
|------------------|-------------------------|-------------------------|--------------------------|-----------------|-----------------|---------------------------------|-----------------|-----------------|---------------------|
| Acme             | 3,483                   | 3,483                   | 0.00%                    | \$405,047,600   | \$410,212,800   | 1.28%                           | \$331,302,712   | \$344,194,667   | 3.89%               |
| Blair            | 4,598                   | 4,634                   | 0.78%                    | \$323,377,950   | \$339,784,300   | 5.07%                           | \$265,875,290   | \$282,860,283   | 6.39%               |
| East Bay         | 8,226                   | 8,158                   | -0.83%                   | \$661,622,400   | \$693,918,400   | 4.88%                           | \$541,699,402   | \$567,969,301   | 4.85%               |
| Fife Lake        | 1,301                   | 1,297                   | -0.31%                   | \$70,688,200    | \$71,037,000    | 0.49%                           | \$52,291,829    | \$54,223,538    | 3.69%               |
| Garfield         | 8,095                   | 8,130                   | 0.43%                    | \$1,022,599,100 | \$1,061,119,400 | 3.77%                           | \$866,712,296   | \$903,500,416   | 4.24%               |
| Grant            | 1,099                   | 1,095                   | -0.36%                   | \$73,774,251    | \$76,112,400    | 3.17%                           | \$53,058,162    | \$55,488,817    | 4.58%               |
| Green Lake       | 4,015                   | 4,032                   | 0.42%                    | \$332,663,100   | \$343,142,700   | 3.15%                           | \$275,352,377   | \$286,961,218   | 4.22%               |
| Long Lake        | 5,014                   | 5,048                   | 0.68%                    | \$596,824,500   | \$627,336,200   | 5.11%                           | \$479,931,652   | \$505,964,089   | 5.42%               |
| Mayfield         | 1,094                   | 1,111                   | 1.55%                    | \$75,151,100    | \$77,028,772    | 2.50%                           | \$57,103,647    | \$59,481,457    | 4.16%               |
| Paradise         | 2,580                   | 2,582                   | 0.08%                    | \$150,857,500   | \$157,475,500   | 4.39%                           | \$123,919,343   | \$129,856,563   | 4.79%               |
| Peninsula        | 4,216                   | 4,230                   | 0.33%                    | \$894,743,800   | \$923,545,600   | 3.22%                           | \$674,055,682   | \$702,028,945   | 4.15%               |
| Union            | 436                     | 448                     | 2.75%                    | \$28,547,100    | \$29,288,400    | 2.60%                           | \$24,332,755    | \$25,449,481    | 4.59%               |
| Whitewater       | 2,011                   | 2,003                   | -0.40%                   | \$255,020,300   | \$264,785,100   | 3.83%                           | \$194,509,181   | \$202,853,018   | 4.29%               |
| Traverse City    | 8,781                   | 8,881                   | 1.14%                    | \$1,186,260,675 | \$1,249,892,256 | 5.36%                           | \$928,294,158   | \$985,966,549   | 6.21%               |
| TOTALS           | 54,949                  | 55,132                  | 0.33%                    | \$6,077,177,576 | \$6,324,678,828 | 4.07%                           | \$4,868,438,486 | \$5,106,798,342 | 4.896%              |