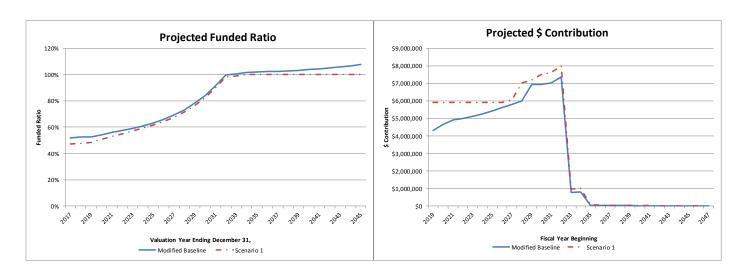

| 4. | Mur | nicipal Employees Retirement System (MERS) Information: |    |
|----|-----|---------------------------------------------------------|----|
|    | a.  | Statement of Fiduciary position as of 12-31-18          | 29 |
|    |     | Fohruary 2010 MEPS Poport                               | 21 |

| b. | February 2019 MERS Report | . 31 |   |
|----|---------------------------|------|---|
| C. | Update from MERS          | . 52 | , |
|    |                           |      |   |

- 5. Second Public Comment (Refer to Rules under Public Comment/Input above.)
- 6. Adjournment