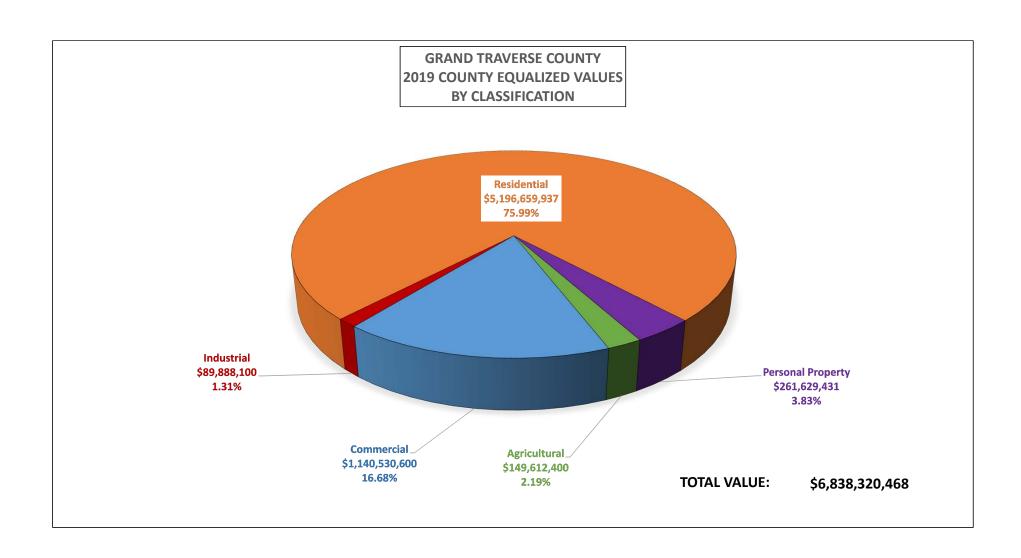

,898,300   | \$1,914,800   | 0.87%                           | \$1,888,445   | \$1,905,760   | 0.92%                  |
| Whitewater       | 94                      | 88                      | -6.38%                   | \$8,559,000   | \$8,410,000   | -1.74%                          | \$8,559,000   | \$8,410,000   | -1.74%                 |
| Traverse City    | 1,800                   | 1,762                   | -2.11%                   | \$55,517,456  | \$56,952,183  | 2.58%                           | \$55,517,456  | \$56,952,183  | 2.58%                  |
| TOTALS           | 5,241                   | 5,235                   | -0.11%                   | \$256,447,356 | \$261,629,431 | 2.02%                           | \$255,710,509 | \$261,017,077 | 2.08%                  |















03/25/2019 Parcel Count Report

Page: 1/1 DB: Gt19

01:36 PM

County: 28- GRAND TRAVERSE

|                        |     | Real |     |       |     |     |       |    | Personal |     |     |      |       |        | Grand |
|------------------------|-----|------|-----|-------|-----|-----|-------|----|----------|-----|-----|------|-------|--------|-------|
| Governmental Unit      | Ag  | Comm | Ind | Res   | T-C | Dev | Total | Ag | Comm     | Ind | Res | Util | Total | Exempt | Total |
| ACME TWP (01)          | 77  | 214  | 11  | 3021  | 0   | 0   | 3323  | 0  | 144      | 8   | 0   | 8    | 160   | 68     | 3551  |
| BLAIR TWP (02)         | 41  | 340  | 16  | 3927  | 0   | 0   | 4324  | 0  | 348      | 6   | 0   | 32   | 386   | 42     | 4752  |
| EAST BAY CHTR TWP (03) | 27  | 189