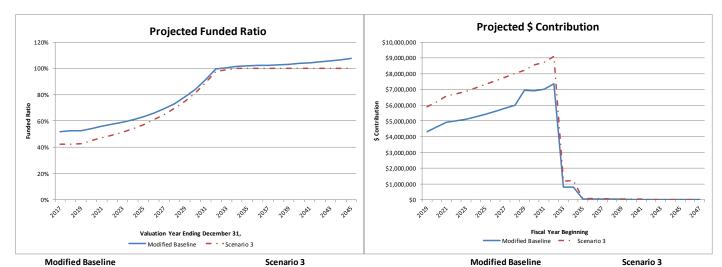

| 4. | Mur | nicipal Employees Retirement System (MERS) Information: |    |
|----|-----|---------------------------------------------------------|----|
|    | a.  | Statement of Fiduciary position as of 12-31-18          | 29 |
|    |     | Fohruary 2010 MEPS Poport                               | 21 |

| b. | February 2019 MERS Report | . 31 |   |
|----|---------------------------|------|---|
| C. | Update from MERS          | . 52 | , |
|    |                           |      |   |

- 5. Second Public Comment (Refer to Rules under Public Comment/Input above.)
- 6. Adjournment