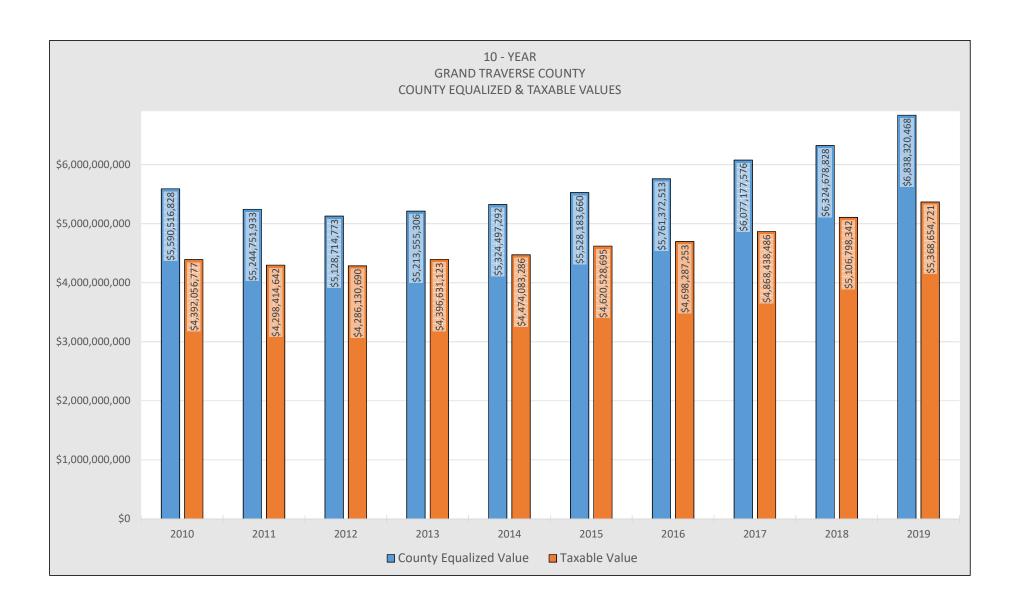

| \$1,898,300   | \$1,914,800   | 0.87%                           | \$1,888,445   | \$1,905,760   | 0.92%                  |
| Whitewater       | 94                      | 88                      | -6.38%                   | \$8,559,000   | \$8,410,000   | -1.74%                          | \$8,559,000   | \$8,410,000   | -1.74%                 |
| Traverse City    | 1,800                   | 1,762                   | -2.11%                   | \$55,517,456  | \$56,952,183  | 2.58%                           | \$55,517,456  | \$56,952,183  | 2.58%                  |
| TOTALS           | 5,241                   | 5,235                   | -0.11%                   | \$256,447,356 | \$261,629,431 | 2.02%                           | \$255,710,509 | \$261,017,077 | 2.08%                  |















03/25/2019 Parcel Count Report

Page: 1/1 DB: Gt19

01:36 PM

County: 28- GRAND TRAVERSE

|                        |     | Real |     |       |     |     |       |    | Personal |     |     |      |       |        | Grand |
|------------------------|-----|------|-----|-------|-----|-----|-------|----|----------|-----|-----|------|-------|--------|-------|
| Governmental Unit      | Ag  | Comm | Ind | Res   | T-C | Dev | Total | Ag | Comm     | Ind | Res | Util | Total | Exempt | Total |
| ACME TWP (01)          | 77  | 214  | 11  | 3021  | 0   | 0   | 3323  | 0  | 144      | 8   | 0   | 8    | 160   | 68     | 3551  |
| BLAIR TWP (02)         | 41  | 340  | 16  | 3927  | 0   | 0   | 4324  | 0  | 348      | 6   | 0   | 32   | 386   | 42     | 4752  |
| EAST BAY CHTR TWP (03) | 2