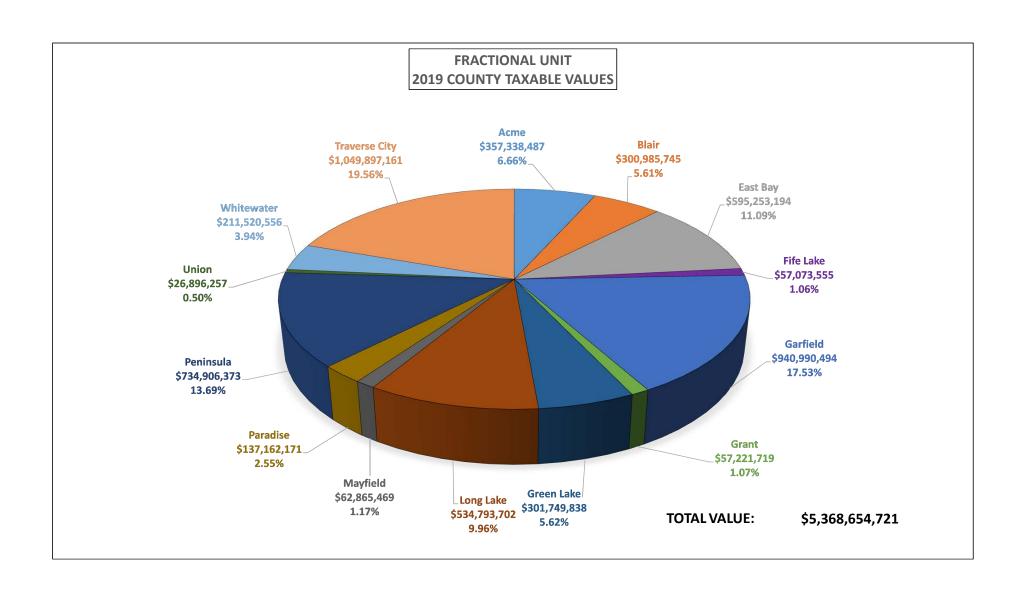

$1,898,300   | \$1,914,800   | 0.87%                           | \$1,888,445   | \$1,905,760   | 0.92%                  |
| Whitewater       | 94                      | 88                      | -6.38%                   | \$8,559,000   | \$8,410,000   | -1.74%                          | \$8,559,000   | \$8,410,000   | -1.74%                 |
| Traverse City    | 1,800                   | 1,762                   | -2.11%                   | \$55,517,456  | \$56,952,183  | 2.58%                           | \$55,517,456  | \$56,952,183  | 2.58%                  |
| TOTALS           | 5,241                   | 5,235                   | -0.11%                   | \$256,447,356 | \$261,629,431 | 2.02%                           | \$255,710,509 | \$261,017,077 | 2.08%                  |















03/25/2019 Parcel Count Report

Page: 1/1 DB: Gt19

01:36 PM

County: 28- GRAND TRAVERSE

|                        |     | Real |     |       |     |     |       |    | Personal |     |     |      |       |        | Grand |
|------------------------|-----|------|-----|-------|-----|-----|-------|----|----------|-----|-----|------|-------|--------|-------|
| Governmental Unit      | Ag  | Comm | Ind | Res   | T-C | Dev | Total | Ag | Comm     | Ind | Res | Util | Total | Exempt | Total |
| ACME TWP (01)          | 77  | 214  | 11  | 3021  | 0   | 0   | 3323  | 0  | 144      | 8   | 0   | 8    | 160   | 68     | 3551  |
| BLAIR TWP (02)         | 41  | 340  | 16  | 3927  | 0   | 0   | 4324  | 0  | 348      | 6   | 0   | 32   | 386   | 42     | 4752  |
| EAST BAY CHTR TWP (03) | 27  | 1