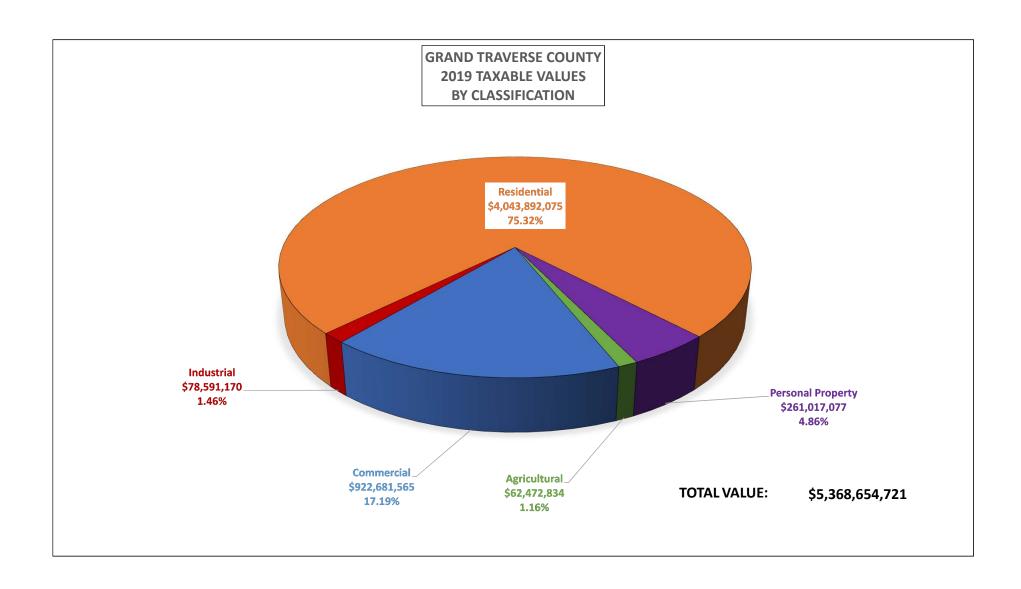

98,300   | \$1,914,800   | 0.87%                           | \$1,888,445   | \$1,905,760   | 0.92%                  |
| Whitewater       | 94                      | 88                      | -6.38%                   | \$8,559,000   | \$8,410,000   | -1.74%                          | \$8,559,000   | \$8,410,000   | -1.74%                 |
| Traverse City    | 1,800                   | 1,762                   | -2.11%                   | \$55,517,456  | \$56,952,183  | 2.58%                           | \$55,517,456  | \$56,952,183  | 2.58%                  |
| TOTALS           | 5,241                   | 5,235                   | -0.11%                   | \$256,447,356 | \$261,629,431 | 2.02%                           | \$255,710,509 | \$261,017,077 | 2.08%                  |















03/25/2019 Parcel Count Report

Page: 1/1 DB: Gt19

01:36 PM

County: 28- GRAND TRAVERSE

|                        |     | Real |     |       |     |     |       |    | Personal |     |     |      |       |        | Grand |
|------------------------|-----|------|-----|-------|-----|-----|-------|----|----------|-----|-----|------|-------|--------|-------|
| Governmental Unit      | Ag  | Comm | Ind | Res   | T-C | Dev | Total | Ag | Comm     | Ind | Res | Util | Total | Exempt | Total |
| ACME TWP (01)          | 77  | 214  | 11  | 3021  | 0   | 0   | 3323  | 0  | 144      | 8   | 0   | 8    | 160   | 68     | 3551  |
| BLAIR TWP (02)         | 41  | 340  | 16  | 3927  | 0   | 0   | 4324  | 0  | 348      | 6   | 0   | 32   | 386   | 42     | 4752  |
| EAST BAY CHTR TWP (03) | 27  | 189