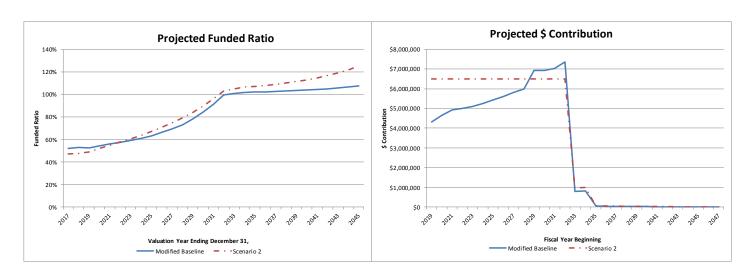

| 4. | Mur | nicipal Employees Retirement System (MERS) Information: |    |
|----|-----|---------------------------------------------------------|----|
|    | a.  | Statement of Fiduciary position as of 12-31-18          | 29 |
|    |     | Fohruary 2010 MEPS Poport                               | 21 |

| b. | February 2019 MERS Report | . 31 |   |
|----|---------------------------|------|---|
| C. | Update from MERS          | . 52 | , |
|    |                           |      |   |

- 5. Second Public Comment (Refer to Rules under Public Comment/Input above.)
- 6. Adjournment