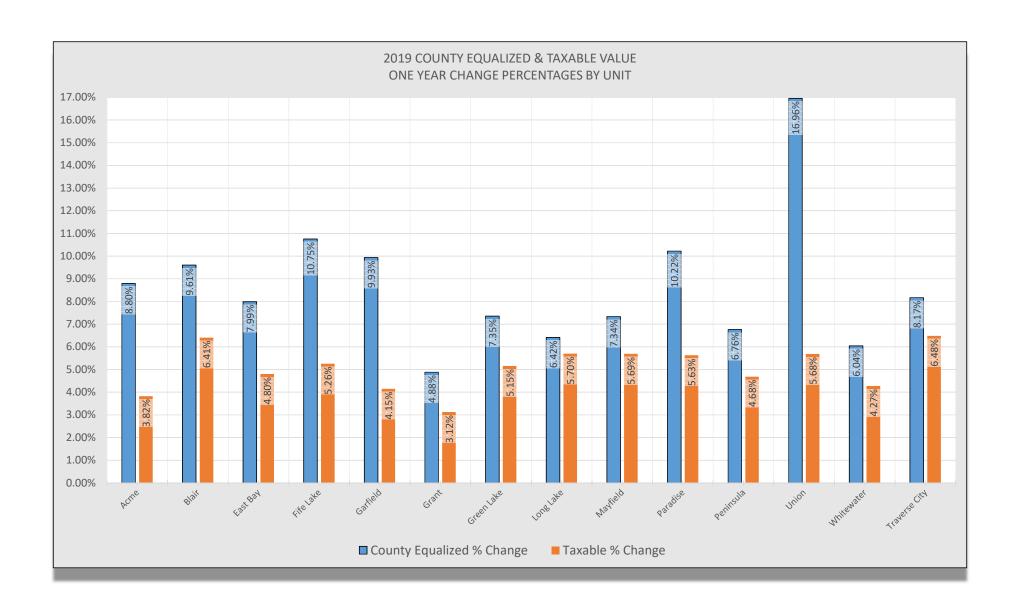

| \$1,898,300   | \$1,914,800   | 0.87%                           | \$1,888,445   | \$1,905,760   | 0.92%                  |
| Whitewater       | 94                      | 88                      | -6.38%                   | \$8,559,000   | \$8,410,000   | -1.74%                          | \$8,559,000   | \$8,410,000   | -1.74%                 |
| Traverse City    | 1,800                   | 1,762                   | -2.11%                   | \$55,517,456  | \$56,952,183  | 2.58%                           | \$55,517,456  | \$56,952,183  | 2.58%                  |
| TOTALS           | 5,241                   | 5,235                   | -0.11%                   | \$256,447,356 | \$261,629,431 | 2.02%                           | \$255,710,509 | \$261,017,077 | 2.08%                  |















03/25/2019 Parcel Count Report

Page: 1/1 DB: Gt19

01:36 PM

County: 28- GRAND TRAVERSE

|                        |     | Real |     |       |     |     |       |    | Personal |     |     |      |       |        | Grand |
|------------------------|-----|------|-----|-------|-----|-----|-------|----|----------|-----|-----|------|-------|--------|-------|
| Governmental Unit      | Ag  | Comm | Ind | Res   | T-C | Dev | Total | Ag | Comm     | Ind | Res | Util | Total | Exempt | Total |
| ACME TWP (01)          | 77  | 214  | 11  | 3021  | 0   | 0   | 3323  | 0  | 144      | 8   | 0   | 8    | 160   | 68     | 3551  |
| BLAIR TWP (02)         | 41  | 340  | 16  | 3927  | 0   | 0   | 4324  | 0  | 348      | 6   | 0   | 32   | 386   | 42     | 4752  |
| EAST BAY CHTR TWP (03) |