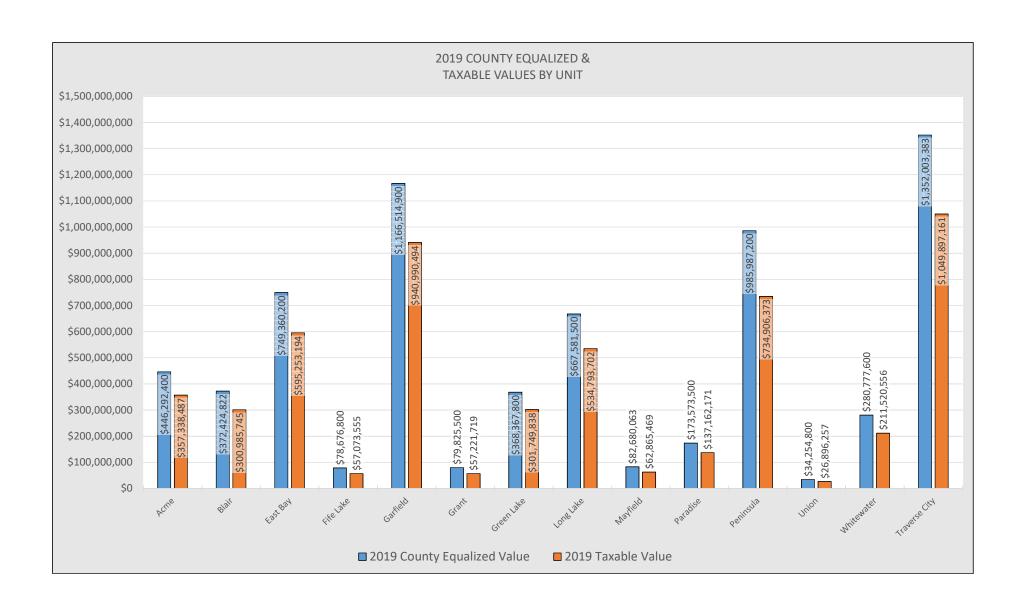

| \$1,898,300   | \$1,914,800   | 0.87%                           | \$1,888,445   | \$1,905,760   | 0.92%                  |
| Whitewater       | 94                      | 88                      | -6.38%                   | \$8,559,000   | \$8,410,000   | -1.74%                          | \$8,559,000   | \$8,410,000   | -1.74%                 |
| Traverse City    | 1,800                   | 1,762                   | -2.11%                   | \$55,517,456  | \$56,952,183  | 2.58%                           | \$55,517,456  | \$56,952,183  | 2.58%                  |
| TOTALS           | 5,241                   | 5,235                   | -0.11%                   | \$256,447,356 | \$261,629,431 | 2.02%                           | \$255,710,509 | \$261,017,077 | 2.08%                  |















03/25/2019 Parcel Count Report

Page: 1/1 DB: Gt19

01:36 PM

County: 28- GRAND TRAVERSE

|                        |     | Real |     |       |     |     |       |    | Personal |     |     |      |       |        | Grand |
|------------------------|-----|------|-----|-------|-----|-----|-------|----|----------|-----|-----|------|-------|--------|-------|
| Governmental Unit      | Ag  | Comm | Ind | Res   | T-C | Dev | Total | Ag | Comm     | Ind | Res | Util | Total | Exempt | Total |
| ACME TWP (01)          | 77  | 214  | 11  | 3021  | 0   | 0   | 3323  | 0  | 144      | 8   | 0   | 8    | 160   | 68     | 3551  |
| BLAIR TWP (02)         | 41  | 340  | 16  | 3927  | 0   | 0   | 4324  | 0  | 348      | 6   | 0   | 32   | 386   | 42     | 4752  |
| EAST BAY CHTR TWP (03) | 27