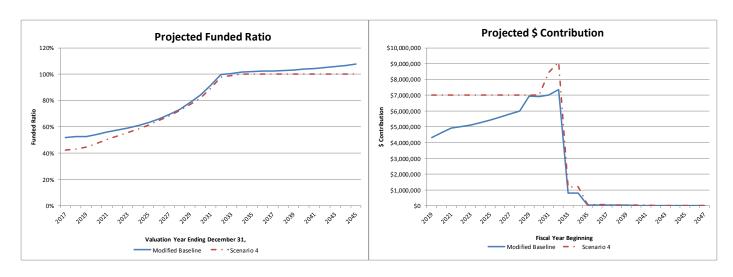

| 4. | Mur | nicipal Employees Retirement System (MERS) Information: |    |
|----|-----|---------------------------------------------------------|----|
|    | a.  | Statement of Fiduciary position as of 12-31-18          | 29 |
|    |     | Fohruary 2010 MEPS Poport                               | 21 |

| b. | February 2019 MERS Report | . 31 |   |
|----|---------------------------|------|---|
| C. | Update from MERS          | . 52 | , |
|    |                           |      |   |

- 5. Second Public Comment (Refer to Rules under Public Comment/Input above.)
- 6. Adjournment