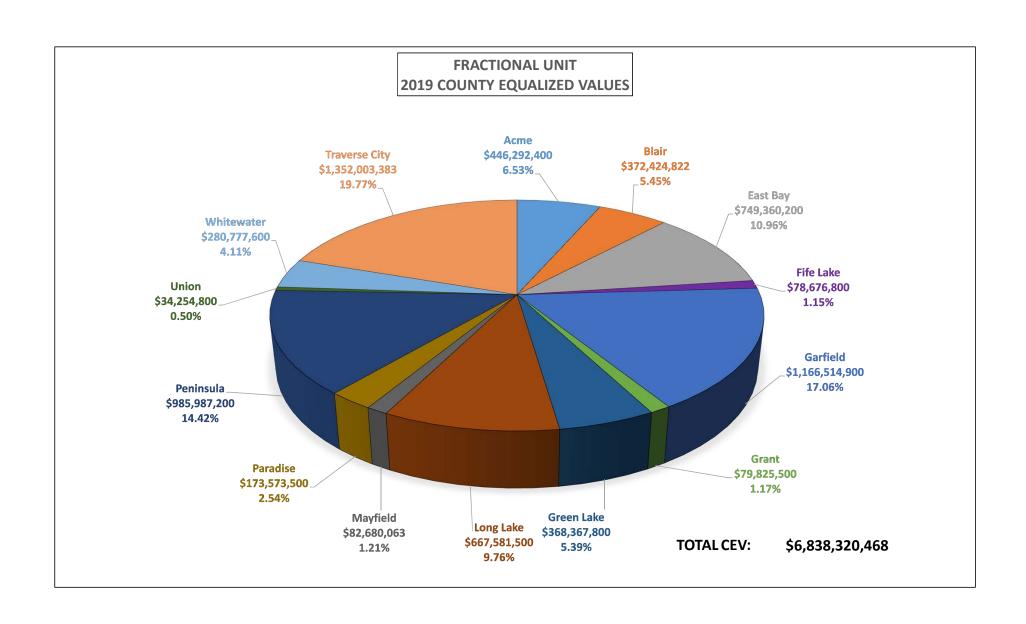

\$1,898,300   | \$1,914,800   | 0.87%                           | \$1,888,445   | \$1,905,760   | 0.92%                  |
| Whitewater       | 94                      | 88                      | -6.38%                   | \$8,559,000   | \$8,410,000   | -1.74%                          | \$8,559,000   | \$8,410,000   | -1.74%                 |
| Traverse City    | 1,800                   | 1,762                   | -2.11%                   | \$55,517,456  | \$56,952,183  | 2.58%                           | \$55,517,456  | \$56,952,183  | 2.58%                  |
| TOTALS           | 5,241                   | 5,235                   | -0.11%                   | \$256,447,356 | \$261,629,431 | 2.02%                           | \$255,710,509 | \$261,017,077 | 2.08%                  |















03/25/2019 Parcel Count Report

Page: 1/1 DB: Gt19

01:36 PM

County: 28- GRAND TRAVERSE

|                        |     | Real |     |       |     |     |       |    | Personal |     |     |      |       |        | Grand |
|------------------------|-----|------|-----|-------|-----|-----|-------|----|----------|-----|-----|------|-------|--------|-------|
| Governmental Unit      | Ag  | Comm | Ind | Res   | T-C | Dev | Total | Ag | Comm     | Ind | Res | Util | Total | Exempt | Total |
| ACME TWP (01)          | 77  | 214  | 11  | 3021  | 0   | 0   | 3323  | 0  | 144      | 8   | 0   | 8    | 160   | 68     | 3551  |
| BLAIR TWP (02)         | 41  | 340  | 16  | 3927  | 0   | 0   | 4324  | 0  | 348      | 6   | 0   | 32   | 386   | 42     | 4752  |
| EAST BAY CHTR TWP (03) | 27  |